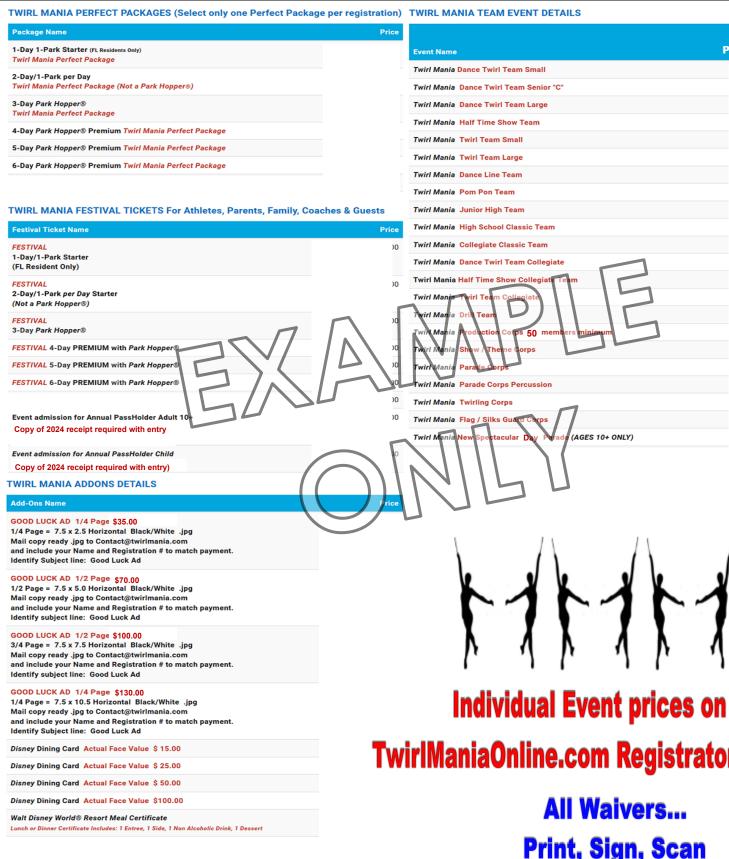

# Festival Tickets & TM Perfect Packages

| Festival Tickets                                                                                                                                                      | YOUR                                         |
|-----------------------------------------------------------------------------------------------------------------------------------------------------------------------|----------------------------------------------|
| for Teams, Athletes, Family, Friends, & Coaches                                                                                                                       | TM Price w/ tax<br>Includes OHP LOE Entrance |
| Festival Starter 1-Day/1-Park (FL Resident Only) EPCOT® or Disney's Animal Kingdom® Theme Park                                                                        | \$ 235.00                                    |
| Festival Starter 1-Day/1-Park (FL Resident Only)  Magic Kingdom® Park or Disney's Hollywood Studios®                                                                  | \$255.00                                     |
| Festival 1-Day/1-Park Park Hopper® (FL Resident Only)                                                                                                                 | \$298.00**                                   |
| Magic Kingdom® Park & EPCOT® "Best Deal" - DMS Party Discount                                                                                                         | Ψ230.00                                      |
| Festival Starter 2-Day/1-Park per Day (Not a Park Hopper® Ticket)                                                                                                     | \$ 362.00                                    |
| Festival 3-Day Park Hopper® Ticket                                                                                                                                    | \$ 557.00                                    |
| Festival 4-Day Premium with <i>Park Hopper</i> ® Ticket                                                                                                               | \$667.00                                     |
| Festival 5 Day Premium with <i>Park Hopper</i> <sub>®</sub> Ticket                                                                                                    | \$ 701.00                                    |
| Festival 6 Day Premium with <i>Park Hopper</i> <sub>®</sub> Ticket                                                                                                    | \$ 734.00                                    |
| Event Admission for Annual Passholder—Includes OHP Entrance                                                                                                           | Child: \$ 145.00                             |
| Disney Sorcerer-Pass & Incredi-Pass Copy of AP required w/entry                                                                                                       | Adult: \$ 165.00                             |
| Spectator Only Event OHP Admission Adult 10+                                                                                                                          | Day:\$30.00 LOE: \$50.00                     |
| Spectator Only Event OHP Admission Child 3–9 Under age 3 Free                                                                                                         | DAY:\$24.00 LOE:\$40.00                      |
| Walt Disney World  Resort Meal Certificates  Lunch or Dinner Certificate Includes: 1 Entree, 1 Side,  1 Non Alcoholic Drink, 1 Dessert / CODE ON BACK FOR RESTAURANTS | \$30.00 each                                 |

### TWIRL MANIA PERFECT PACKAGES for Solo

| BIG SAVINGS Solo Athletes                               | PRICE    |
|---------------------------------------------------------|----------|
| 1-Day/1-Park Starter Perfect Package (FL Res Only)      | \$390.00 |
| 2-Day/1-Park per Day Perfect Package Not a Park Hopper® | \$492.00 |
| 3-Day Park Hopper® Perfect Package                      | \$657.00 |
| 4-Day Park Hopper® Premium Perfect Package              | \$760.00 |
| 5-Day Park Hopper® Premium Perfect Package              | \$804.00 |
| 6-Day Park Hopper® Premium Perfect Package              | \$844.00 |

# Make a MAGICAL MEMORY

See your Solo Athletes or Teams as STARS in the TM Program Book

| 1/4 Page  | 7.5 X 2.5 Horizontal  | \$ 35.00  |
|-----------|-----------------------|-----------|
| 1/2 Page  | 7.5 X 5.0 Horizontal  | \$ 70.00  |
| 3/4 Page  | 7.5 X 7.5 Horizontal  | \$ 100.00 |
| Full Page | 7.5 X 10.5 Horizontal | \$ 130.00 |

Order on your Solo or Team Registration Add-Ons Page
Please email AD art b/w in .jpg or.gif format to: Contact@Twirlmania.com
All ads must arrive print ready. Deadline 2/1/2024
Please make sure to identify with athlete name/ad size so we can match payment with ad.