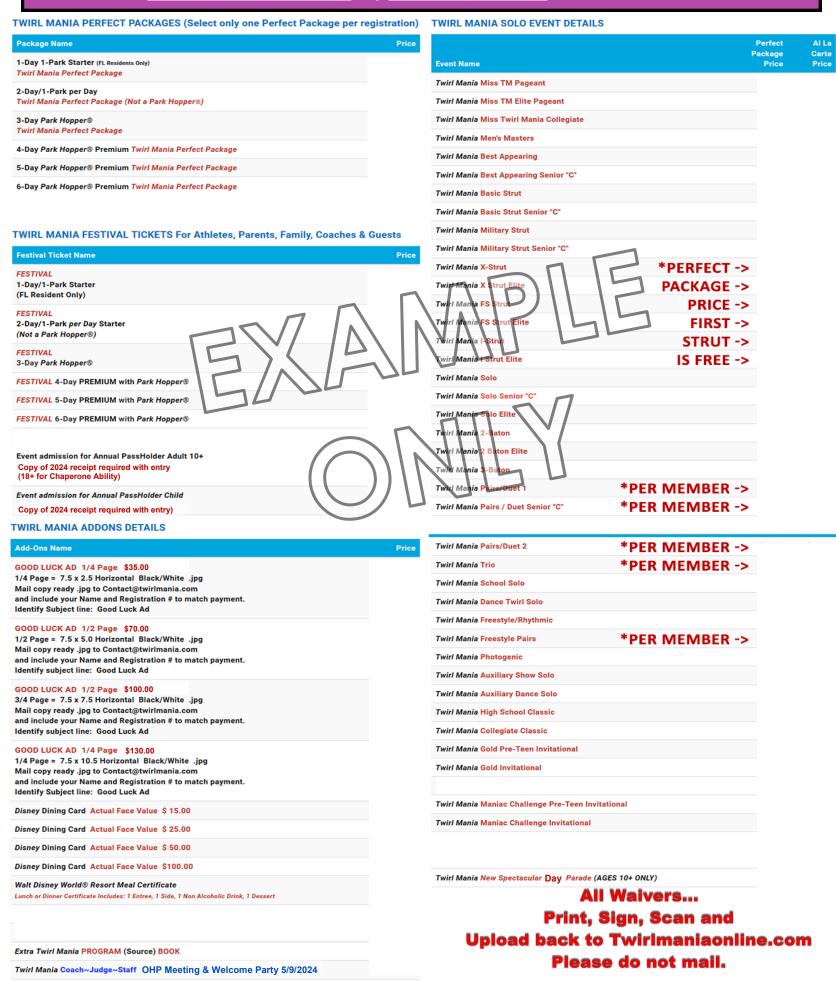

# Festival Tickets & TM Perfect Packages

| Festival Tickets                                                                                                                                                      | YOUR                                         |
|-----------------------------------------------------------------------------------------------------------------------------------------------------------------------|----------------------------------------------|
| for Teams, Athletes, Family, Friends, & Coaches                                                                                                                       | TM Price w/ tax<br>Includes OHP LOE Entrance |
| Festival Starter 1-Day/1-Park (FL Resident Only) EPCOT® or Disney's Animal Kingdom® Theme Park                                                                        | \$ 235.00                                    |
| Festival Starter 1-Day/1-Park (FL Resident Only)  Magic Kingdom® Park or Disney's Hollywood Studios®                                                                  | \$255.00                                     |
| Festival 1-Day/1-Park Park Hopper® (FL Resident Only)                                                                                                                 | \$298.00**                                   |
| Magic Kingdom® Park & EPCOT® "Best Deal" - DMS Party Discount                                                                                                         | Ψ230.00                                      |
| Festival Starter 2-Day/1-Park per Day (Not a Park Hopper® Ticket)                                                                                                     | \$ 362.00                                    |
| Festival 3-Day Park Hopper® Ticket                                                                                                                                    | \$ 557.00                                    |
| Festival 4-Day Premium with <i>Park Hopper</i> ® Ticket                                                                                                               | \$667.00                                     |
| Festival 5 Day Premium with <i>Park Hopper</i> <sub>®</sub> Ticket                                                                                                    | \$ 701.00                                    |
| Festival 6 Day Premium with <i>Park Hopper</i> <sub>®</sub> Ticket                                                                                                    | \$ 734.00                                    |
| Event Admission for Annual Passholder—Includes OHP Entrance                                                                                                           | Child: \$ 145.00                             |
| Disney Sorcerer-Pass & Incredi-Pass Copy of AP required w/entry                                                                                                       | Adult: \$ 165.00                             |
| Spectator Only Event OHP Admission Adult 10+                                                                                                                          | Day:\$30.00 LOE: \$50.00                     |
| Spectator Only Event OHP Admission Child 3–9 Under age 3 Free                                                                                                         | DAY:\$24.00 LOE:\$40.00                      |
| Walt Disney World  Resort Meal Certificates  Lunch or Dinner Certificate Includes: 1 Entree, 1 Side,  1 Non Alcoholic Drink, 1 Dessert / CODE ON BACK FOR RESTAURANTS | \$30.00 each                                 |

### TWIRL MANIA PERFECT PACKAGES for Solo

| BIG SAVINGS Solo Athletes                               | PRICE    |
|---------------------------------------------------------|----------|
| 1-Day/1-Park Starter Perfect Package (FL Res Only)      | \$390.00 |
| 2-Day/1-Park per Day Perfect Package Not a Park Hopper® | \$492.00 |
| 3-Day Park Hopper® Perfect Package                      | \$657.00 |
| 4-Day Park Hopper® Premium Perfect Package              | \$760.00 |
| 5-Day Park Hopper® Premium Perfect Package              | \$804.00 |
| 6-Day Park Hopper® Premium Perfect Package              | \$844.00 |

All Festival Tickets & TM Perfect Packages include Parades, Showcases, Performances, Awards Extravaganza, & Admission to OHP Arena/Events Ctr.

### **Festival Tickets:**

Do not include Events: A La Carte!

Perfect Packages:

Include Solo Events: Listed on entry

SPECTATORS ONLY may purchase a Twirl Mania Osceola Heritage Park Complex admission on the TM Registration or at gate.