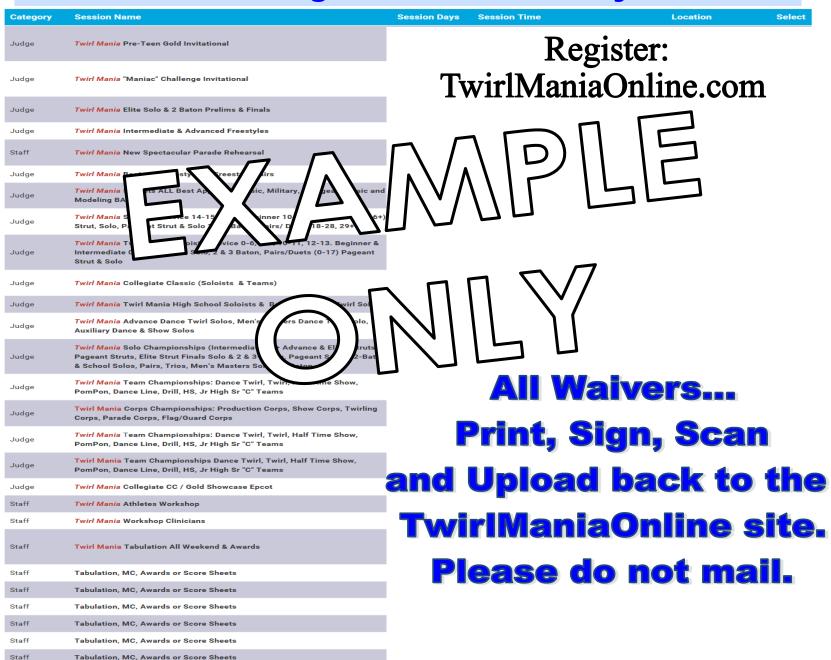

# CHAMPIONSHIPS HIGHLIGHTS

- <u>SET SYSTEM</u> The Set System will be utilized throughout the event. Set numbers will be shown on the OHP SCORE BOARD, Program Book, and MC announcement. Please follow the Program Book and highlight your events for easy reference. Parents, Coaches, and Athletes are responsible for reporting to their lanes on time.
- ACTUAL AGE is your age during the Championships for all events. If your birthday falls during the championships, that is your Actual Age. Actual Age is for ALL events.
- NO MAXIMUM age limit.
- ATHLETES MAY CHALLENGE UP. NO DOUBLE ENTERING, this is a Championship.
- TM GOLD, PT Gold, & Twirl Maniac, PT Maniac champions must sit out 2 years before re-entering OR move up from PT Gold or PT Maniac to Gold or Maniac.
- CLASSIFICATION LEVELS Novice, Beginner, Intermediate, Advance or Elite are the same as your own
  organization or the ability level of elements per category stated in the TM Guidelines, page 12. There is no
  minimum ability requirement.
- ELITE Top 10 at your Nationals, National win or Elite classification in your own organization. Each event is
  considered individually. ELITE are the only prelims that qualify for the FINALS. Advance may challenge up!
- INDIVIDUAL STRUT DIVISIONS for all organizations. End lanes will be used for I-Strut & FS Struts for spacing.
- PAGEANT STRUT athletes may use strut of their choice. Athletes should be able to adjust distance for I & FS Struts for Miss TM Pageant.
- **0-6 DIVISIONS** will be placed on lanes closest to floor entrance when possible for events.
- MALES may compete with females, except for Miss Twirl Mania Pageant. See Men's Masters division.
- **ALL MODELING** in costume, with or without baton, with all patterns acceptable.
- **SALUTE OR COURTESY POSE..**.both are acceptable. Athletes should be in start position. No entrance or exit performance.
- SOLO TIMING Solo starts with first movement after <u>Salute / Pose</u> and ends on last Salute / Pose.
- **TEAM TIMING** Teams/Corps starts with **first NOTE of music and** ends on **last note of music**. No entrance or exit performance.
- **TEAM PROPS Prop Drop-Off will be announced** in Update Newsletter for Team coaches. *Twirl Mania's* regulation information on Page 18.
- MUSIC for Strut, Parade, Dance Twirl Solos, Men's Masters, & Twirl Maniac Challenge Dance Twirl can be downloaded from the TM website.
- WARM-UP AREA for contestants preparing to compete (*limited to an hour prior to your performance*) is located behind the main curtains in the Arena. No Lessons! Monitored area! Please be considerate to your fellow competitors & coaches.
- AWARDS & SCORE SHEETS must be checked prior to leaving the facility! Results will remain as stands if tabulation is not notified before leaving the facility. All score sheets and awards must be picked up at the events at OHP Arena and Events Hall A & B by Saturday.

### " TM NEWBEE ORIENTATION "

For NEW coaches, parents & athletes. Join us Thursday at 3:30pm or 4:00pm at the *Silver Spurs Arena*, Osceola Heritage Park. PLEASE meet outside the front door. A mini tour to see the location of: Performance areas, MC / Head Table, Awards/Scoresheets, Posting Boards, Dressing Rooms, Photographer, Concession/Food, First-Aid, etc. + Q & A.

NEWBEE walk-through at 3:30pm and 4:00pm. Thursday 5/9/2024 at OHP Arena!