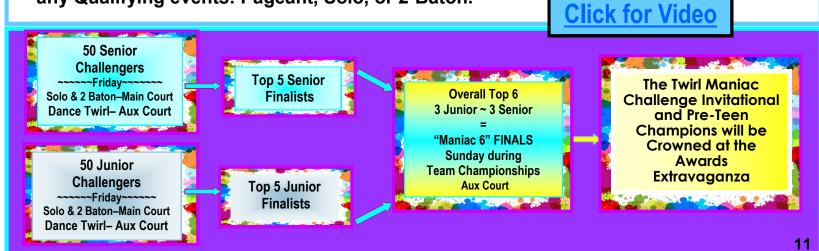

### TWIRL "MANIAC"

# NVITATIONAL CHALLENGE

Who will be the Maniac IN 2024?

### **HOW TO QUALIFY**

Competed in 2022 TMC!

Top 8 in Beg. or Int. Miss Twirl Mania Pageant, Solo or 2-Baton at Twirl Mania in 2022

2023 Nationals Top 8 in Pageant, Solo or 2-Baton

**Email Results:** 

TwirlManiacChallenge@twirlmania.com

ANGELA FRISBY
Twirl Maniac
Champion

ISABEL WILLIAMS
Junior Champion

# Beginner & Intermediate Athletes

Pre-Teen, 10-12 / Junior 13-15 & Senior 16+

Technical ~ 1 Baton 1:30-2:10 minutes
Coordination ~ 2 Baton 1:30-2:00
minutes

Artistic ~ Dance Twirl Solo 1:20

Prelims: 5/10/24 ~ 8:00am Finals: 5/11/24~ 11:00am

### **RULES & DETAILS**

- Pre-Teen Athletes can qualify at age 9, 12 Junior, 15 Senior, as long as they turn 10, 13, or 16 before 5/9/2024
- Any athlete that has competed in the Gold Invitational, Advanced Solo, 2-Baton, or
  if an Athlete moves up to Advance (after qualifying for Challenge) level, will not be
  eligible to participate in the Maniac Challenge in 2024.
- Any athlete competing in the Challenge may not compete in the Novice Division for any Qualifying events: Pageant, Solo, or 2-Baton.